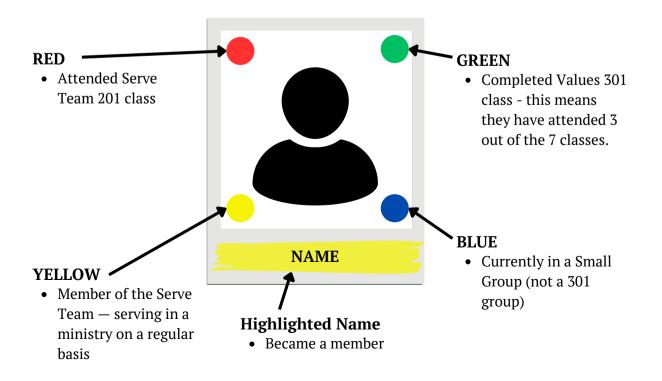

#### MIDDLE

Those signed up for Serve Team 201. Once then have attended they receive a red label.

#### BOTTOM

Those signed up for Values 301 or are attending. They receive a green label once they have attended 5 of the 7 classes.

### As individuals progress through the Growth Track and start to engage, each photo magnet is updated according to the key below.