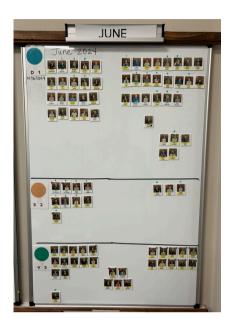

### DEFINITION

The Growth Track Wall is divided into Discovery 101 classes - each board represents a month/class. An individual is first added to the Growth Track Board on the month they attend Discovery 101 and will remain on that month's board. We track their connection and next steps from this point onwards for the next year.

## WALL

| FEBRUARY  FORMATION   FORMATION  FORMATION  FORMATION  FORMATION  FORMATION  FORMATION  FORMATION  FORMATION  FORMATION  FORMATION  FORMATION  FORMATION  FORMATION  FORMATION  FORMATION  FORMATION  FORMATION  FORMATION  FORMATION  FORMATION  FORMATION  FORMATION  FORMATION  FORMATION  FORMATION  FORMATION  FORMATION  FORMATION  FORMATION  FORMATION  FORMATION  FORMATION  FORMATION  FORMATION |          |  |
|--------------------------------------------------------------------------------------------------------------------------------------------------------------------------------------------------------------------------------------------------------------------------------------------------------------------------------------------------------------------------------------------------------------------------------------------------------------------------------------------------------------------------------------------------------------------------------------------------------------------------------------------------------------------------------------------------------------------------------------------------------------------------------------------------------------------------------------------------------------------------------------------------------------------------------------------------------------------------------------------------------------------------------------------------------------------------------------------------------------------------------------------------------------------------------------------------------------------------------------------------------------------------------------------------------------------------------------------------------------------------------------------------------------------------------------------------------------------------------------------------------------------------------------------------------|----------|--|
|                                                                                                                                                                                                                                                                                                                                                                                                                                                                                                                                                                                                                                                                                                                                                                                                                                                                                                                                                                                                                                                                                                                                                                                                                                                                                                                                                                                                                                                                                                                                                        | 7.448888 |  |

### ROARD

One entire board of pictures represents everyone who has attended that month's Discovery 101 (picture shows September's Discovery 101 class)

#### TOP

Those who only 'attended Discovery 101' and haven't taken a next step in the Growth Track yet.

#### MIDDLE

Those signed up for Serve Team 201. Once then have attended they receive a red label.

#### BOTTOM

Those signed up for Values 301 or are attending. They receive a green label once they have attended 5 of the 7 classes.